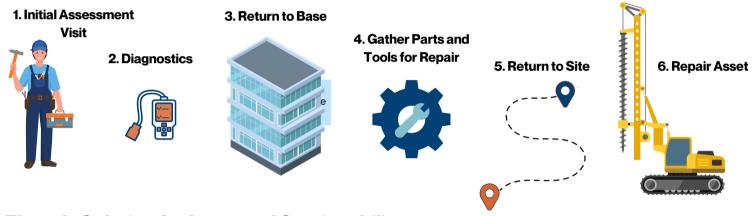

## **Exploring Serviceability Challenges in Off-Highway Machinery**

Traditional service approaches face several challenges that impact efficiency and productivity:

- Reduction in Qualified Technicians: A declining number of skilled technicians leads to delays and increased workload.
- Increased Service Response Time and Cost: Multiple trips for diagnosis and repairs extend downtime and inflate costs, consuming significant time and resources.
- **Nuisance Faults:** Machines often report errors that do not require actual repairs, leading to unnecessary service calls and inefficiencies.