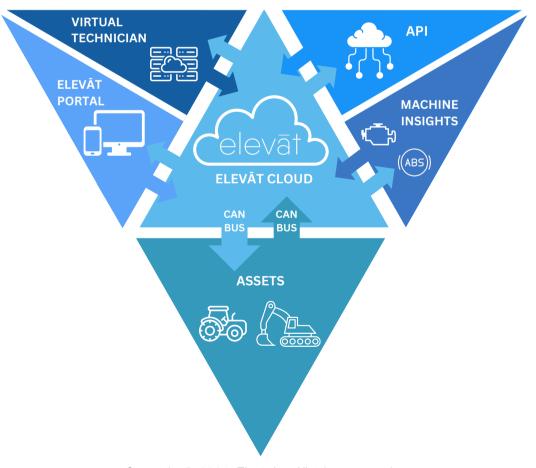

## Elevāt's Ecosystem Overview

The Elevat Cloud is the central hub for your IoT ecosystem, connecting your assets, delivering vital machine insights, and integrating with your existing systems.

Assets: Cloud-connected assets enable enhanced connectivity, real-time data collection, and monitoring.

Elevat Portal: Provides comprehensive access, monitoring, and communication with CAN-enabled devices.

Machine Insights: Real-time access to critical performance metrics, usage statistics, and health reports.

**API:** Open API integration allows easy connection with your existing systems and workflows.

Virtual Technician: Utilize remote connection capabilities to manage and support automation systems.

By leveraging the Elevāt Cloud and its interconnected components, you can optimize operations, enhance machine performance, and drive significant business value.