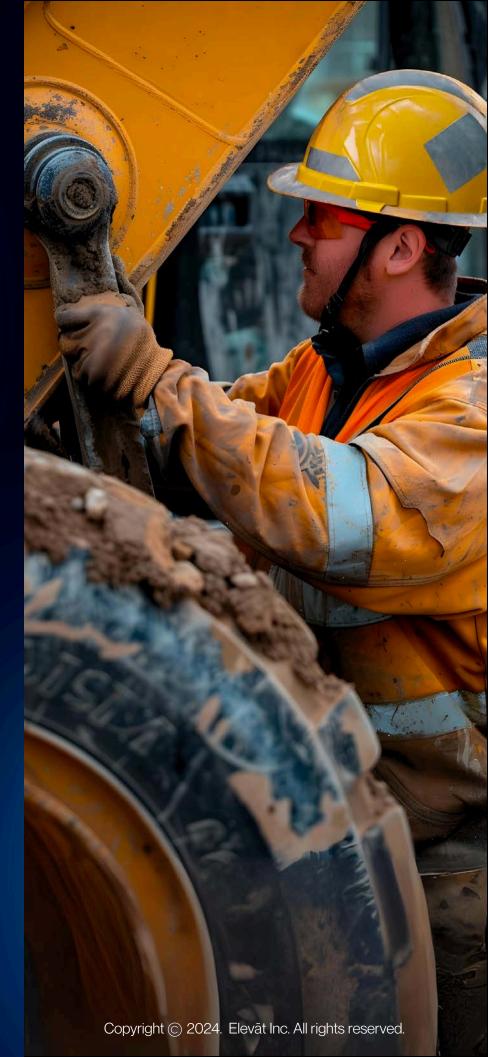

### Exploring Maintenance Challenges in Off-Highway Machinery

Maintaining optimal machine health is crucial for project efficiency and long-term value. Traditional maintenance approaches face several challenges that impact reliability and productivity:

Proactive Maintenance: Ensuring machines remain healthy and operational for projects.

Warranty Compliance: Warranty costs are high due to improper maintenance practices. Lack of maintenance documentation further complicates warranty claims.

Scheduled Maintenance: Maintenance reminders are triggered by time or engine hours, ensuring timely and documented service, maintaining warranty validity, and extending the machine's lifespan.

Automated Alerts: Condition-based alerts via email and SMS notify operators of upcoming maintenance tasks, helping them stay ahead of potential issues and keep machinery running smoothly.